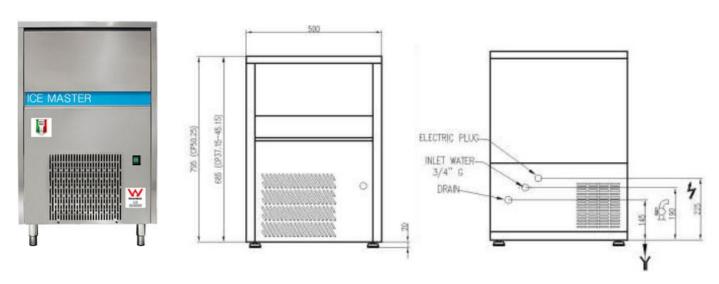

All Icemaster machines are Watermarked to Australian Standards. All made with high grade stainless steel and have a mechanical operation.

Made in Italy, excellent quality.

| ICEMASTER MX50         |                             |
|------------------------|-----------------------------|
| Control System         | E                           |
| Cooling System         | Air                         |
| Production in 24hrs    | 50kg Up to 2941 cubes       |
| Production Per Cycle   | 40 Ice Cubes (18 Gram Cube) |
| Storage Capacity       | 25kg Approx. 1471 Cubes     |
| Voltage Standard       | 230V ~ 50 Hz                |
| Power Consumption      | 800 W                       |
| Type of Refrigerant    | R452A                       |
| Dimensions (W x D x H) | 500x585x795 mm              |
| Feet                   | 90 - 130 mm                 |
| Net Weight             | 50kg                        |
| Packing Dimensions     | 575x650x950 mm              |
| Gross Weight           | 58kg                        |